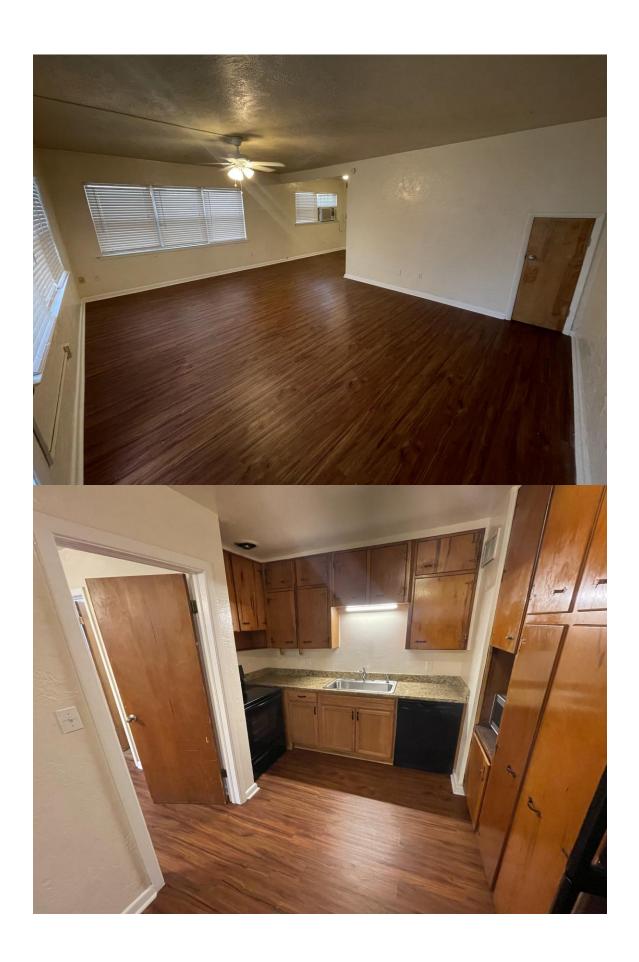

## 1/1 APARTMENT FOR RENT / WALK TO UF

\*Video walk through on website.

Location: 1112 SW 2<sup>ND</sup> AVENUE

Size: 1 Bedroom 1 Bath / approx. 750+-sf heat/cool

Rate: \$1150 month

Amenities: Walk to class, huge unit, just remodeled, with granite tops, new bathroom,

and new appliances and dishwasher, new wood floors.

Water and sewer are paid by landlord.

Washer and Dryer included.

Personal dedicated parking spaces are available next to your unit as well

as additional street parking from the City of Gainesville.