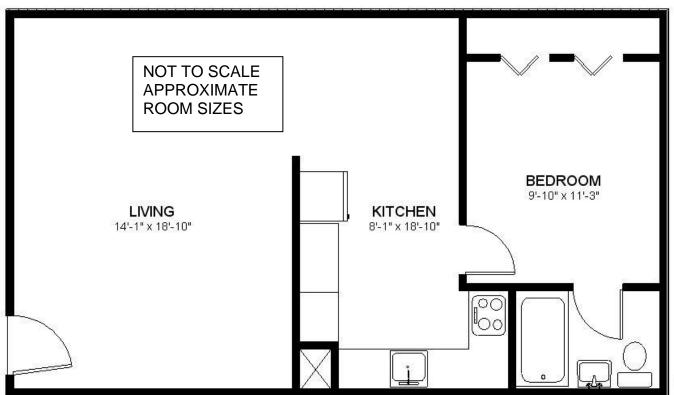

## 1/1 APARTMENT FOR RENT / WALK TO UF

\*Video walk through on website.

Location: 1112 SW 2<sup>ND</sup> AVENUE

Size: 1 Bedroom 1 Bath / approx. 750+-sf heat/cool

Rate: \$1150 month

Amenities: Walk to class, huge unit, just remodeled, with granite tops, new bathroom,

and new appliances and dishwasher, new wood floors.

Water and sewer are paid by landlord.

Washer and Dryer included.

Personal dedicated parking spaces are available next to your unit as well

as additional street parking from the City of Gainesville.