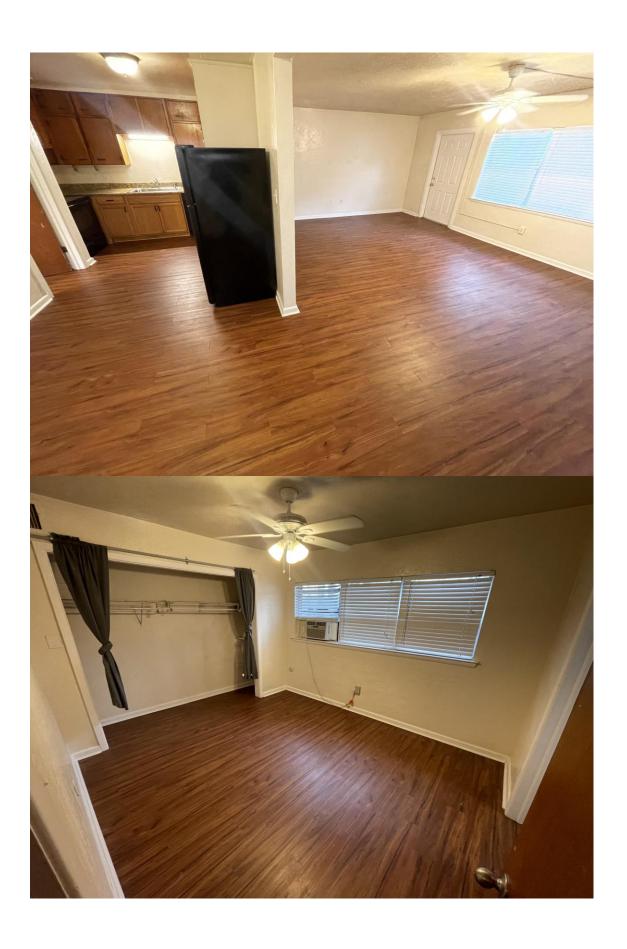

## 1/1 APARTMENT FOR RENT / WALK TO UF

\*Video walk through on website.

Location: 1112 SW 2<sup>ND</sup> AVENUE

Size: 1 Bedroom 1 Bath / approx. 750+-sf heat/cool

Rate: \$1150 month

Amenities: Walk to class, huge unit, just remodeled, with granite tops, new bathroom,

and new appliances and dishwasher, new wood floors.

Water and sewer are paid by landlord.

Washer and Dryer included.

Personal dedicated parking spaces are available next to your unit as well

as additional street parking from the City of Gainesville.